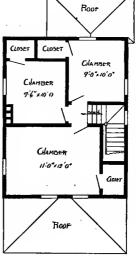

FLOOR PLANS These plans show the shape and size of all rooms, halls and closets; the location and size of all doors and windows; the position of all plumbing fixtures, gas lights, registers, pantry work, etc., and all the measurements that are necessary are given.